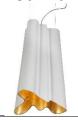

# Weight

13-lbs

Soft folds of black matte ceramic make a bold statement. The interior of the fixture is covered with gold leaf, which gives off a shimmering radiance of soft light. Romantic but modern, perfect wherever style is in demand.

Lovingly hand-made in Italy by Venetian artisans. Also available in white matte ceramic.

Notes:

Item#: 43-LU8141/WG

Item#: 43-LU8141/BG

OGGETT