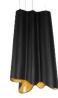

# Weight

13-lbs

Soft folds of black matte ceramic make a bold statement. The interior of the fixture is covered with gold leaf, which gives off a shimmering radiance of soft light. Romantic but modern, perfect wherever style is in demand.

Lovingly hand-made in Italy by Venetian artisans. Also available in white matte ceramic.

Notes:

Item#: 43-LU8141/WG

Item#: 43-LU8141/BG

OGGETT