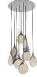

# Weight

TOTAL WEIGHT 60-lbs

Simple and chic, reminiscent of natural forms, the Stillabunt pendant is made by the most skilled Italian craftsmen entirely in ceramic. Soft light fills the off-white front; the sides and back are beautifully covered with gold leaf. Hang in groups for a mesmerizing effect.