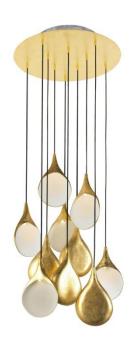

# Weight

TOTAL WEIGHT 60-lbs

Simple and chic, reminiscent of natural forms, the Stillabunt pendant is made by the most skilled Italian craftsmen entirely in ceramic. Soft light fills the off-white front; the sides and back are beautifully covered with gold leaf. Hang in groups for a mesmerizing effect.