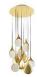

# Weight

TOTAL WEIGHT 60-lbs

Simple and chic, reminiscent of natural forms, the Stillabunt pendant is made by the most skilled Italian craftsmen entirely in ceramic. Soft light fills the off-white front; the sides and back are beautifully covered with gold leaf. Hang in groups for a mesmerizing effect.