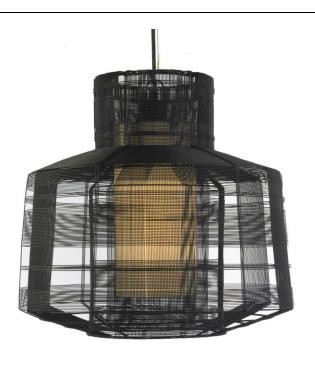

## Weight

7.3-lbs

Big and bold and named "Busy." Handmade in the Philippines from galvanized iron, a malleable material which allows artisans to weave innovative shapes. Canopy is included as well as a diffuser which can be removed easily for those who prefer the look of the bulb. Available in black and in a new, fantastic matte gold finish.

## Notes:

Item#: 49-BSY/GLD

Item#: 49-BSY/BLK

OGGETTI