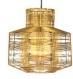

## Weight

7.3-lbs

Big and bold and named "Busy." Handmade in the Philippines from galvanized iron, a malleable material which allows artisans to weave innovative shapes. Canopy is included as well as a diffuser which can be removed easily for those who prefer the look of the bulb. Available in black and in a new, fantastic matte gold finish.

## Notes:

Item#: 49-BSY/GLD

Item#: 49-BSY/BLK

OGGETTI